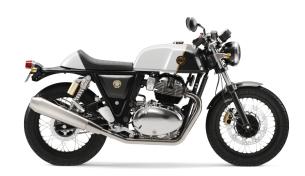

# **Continental GT 650 Twin**

**DUX DELUXE** 

**VENTURA STORM** 

Rocker Red

British Racing Green

Chrome