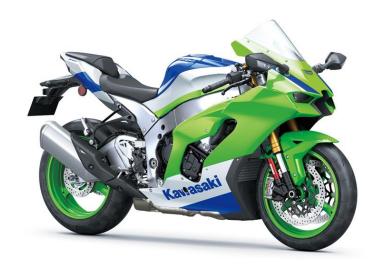

# Ninja ZX-10R ZX1002LRFBN GN2 40TH ANNIVERSARY

Lime Green / Pearl Crystal White / Blue ZX1002LRFBN GN2

Performance Edition