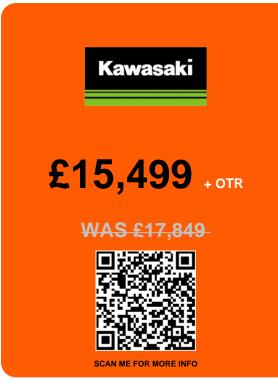

# PCP Finance Example 5.90% APR Representative

| Monthly Payments:       | £168.77   |
|-------------------------|-----------|
| Optional Final Payment: | £10383.00 |
| On the Road Cash Price: | £15669.00 |
| Customer Deposit:       | £1500.00  |
| Dealer Contribution:    | £0.00     |
| Amount of Credit:       | £14169.00 |
| Interest Charges:       | £2120.95  |
|                         |           |

Total Amount Payable:

Duration of Agreement:

Fixed Rate of Interest:

Annual Mileage:

Representative APR:

Excess Mileage Charge:

Purchase Fee:

£17789.95

36 months

2.50%

3000 miles

5.90%

5.90%

6.72p / mile

£10.00

Credit is subject to status and is only available to UK residents aged 18 and over. K.Options Personal Contract Purchase (PCP) is only available through Kawasaki Finance, a trading style of Black Horse Ltd, St William House, Tresillian Terrace, Cardiff, CF10 5BH. Finance figures are applicable at time of print and are subject to change. With K.Options Personal Contract Purchase you have the option at the end of the agreement to: (1) Return the motorcycle and not pay the Optional Final Repayment. If the motorcycle is in good condition (fair wear and tear accepted) and has not exceeded the maximum agreed mileage you will have nothing further to pay. If the motorcycle has exceeded the maximum agreed mileage a charge of 7.2p (including VAT at 20%) will apply per excess mile.(2) Pay the Optional Final Repayment to own the motorcycle or (3) Part exchange the motorcycle subject to settlement of your existing finance agreement; new finance agreements are subject to status.