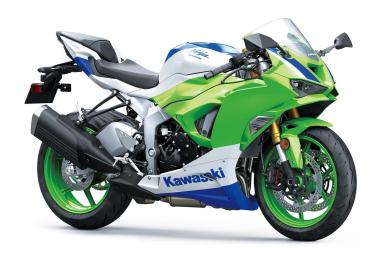

## Ninja ZX-6R ZX636JRFBN

Lime Green / Pearl Crystal White / Blue

Performance Edition Anniversary