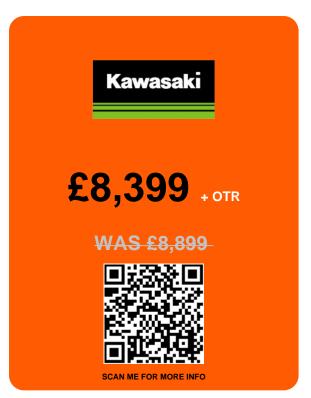

## PCP Finance Example 9.90% APR Representative

| Monthly Payments:       | £113.90  |
|-------------------------|----------|
| Optional Final Payment: | £4784.00 |
| On the Road Cash Price: | £8587.00 |
| Customer Deposit:       | £850.00  |
| Dealer Contribution:    | £0.00    |
| Amount of Credit:       | £7737.00 |
| Interest Charges:       | £2400.30 |
|                         |          |

Total Amount Payable:

Duration of Agreement:

Fixed Rate of Interest:

Annual Mileage:

Representative APR:

Excess Mileage Charge:

Purchase Fee:

£10987.30

49 months

4.50%

3000 miles

9.90%

50.72p / mile

Credit is subject to status and is only available to UK residents aged 18 and over. K.Options Personal Contract Purchase (PCP) is only available through Kawasaki Finance, a trading style of Black Horse Ltd, St William House, Tresillian Terrace, Cardiff, CF10 5BH. Finance figures are applicable at time of print and are subject to change. With K.Options Personal Contract Purchase you have the option at the end of the agreement to: (1) Return the motorcycle and not pay the Optional Final Repayment. If the motorcycle is in good condition (fair wear and tear accepted) and has not exceeded the maximum agreed mileage you will have nothing further to pay. If the motorcycle has exceeded the maximum agreed mileage a charge of 7.2p (including VAT at 20%) will apply per excess mile.(2) Pay the Optional Final Repayment to own the motorcycle or (3) Part exchange the motorcycle subject to settlement of your existing finance agreement; new finance agreements are subject to status.