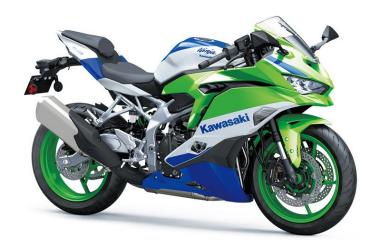

## **ZX-4RR ZX400SRFAN**

Lime Green / Pearl Crystal White / Blue

Performance Edition