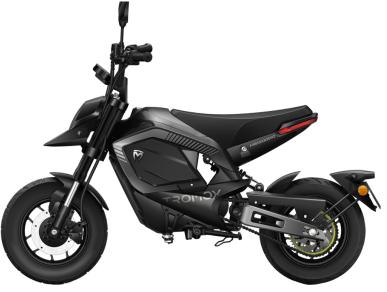

£1,999 + OTR

WAS £2.999

**Tromox Mino 50cc Equivalent** 

SCAN ME FOR MORE INFO

BLACK

GREY

WHITE

PURPLE

ENGINE Mid Drive 1200W Motor DISPLACEMENT equivalent to 50cc **RATED OUTPUT** MAX. TORQUE **COOLING SYSTEM** Air Cooled LENGTH / WIDTH / HEIGHT 1500mm / 725mm / 925mm SEAT HEIGHT **GEARBOX** Automatic **TANK CAPACITY** 75 miles on a full charge in Eco Mode