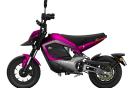

£1,999 + OTR

WAS £2.999

**Tromox Mino 50cc Equivalent** 

SCAN ME FOR MORE INFO

BLACK

GREY

WHITE

PURPLE

ENGINE Mid Drive 1200W Motor DISPLACEMENT equivalent to 50cc **RATED OUTPUT** MAX. TORQUE **COOLING SYSTEM** Air Cooled LENGTH / WIDTH / HEIGHT 1500mm / 725mm / 925mm SEAT HEIGHT **GEARBOX** Automatic **TANK CAPACITY** 75 miles on a full charge in Eco Mode