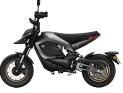

£1,999 + OTR

WAS £2.999

**Tromox Mino 50cc Equivalent** 

SCAN ME FOR MORE INFO

BLACK

GREY

WHITE

PURPLE

ENGINE Mid Drive 1200W Motor DISPLACEMENT equivalent to 50cc **RATED OUTPUT** MAX. TORQUE **COOLING SYSTEM** Air Cooled LENGTH / WIDTH / HEIGHT 1500mm / 725mm / 925mm SEAT HEIGHT **GEARBOX** Automatic **TANK CAPACITY** 75 miles on a full charge in Eco Mode