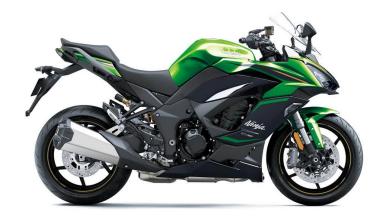

# Ninja 1100SX SE ZX1100JSFAN-GN1/GY2

Metallic Matte Graphenesteel Gray / Metallic Diablo Black GY2