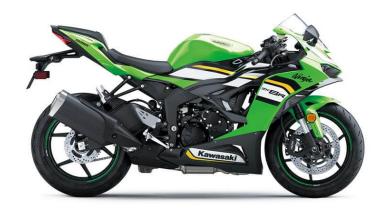

## Ninja ZX-6R ZX636JSFAN GN1/BK1

Lime Green / Ebony / Pearl Blizzard White GN1

Ebony / Metallic Flat Spark Black BK1