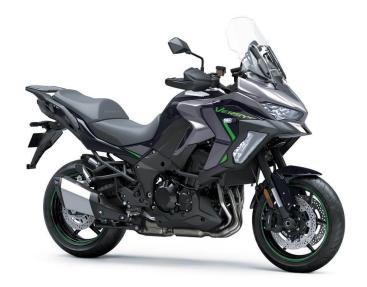

## Versys 1100-S KLZ1100 BSFNN GY2/WT1

Metallic Graphite Gray / Metallic Diablo Black GY2

Pearl Robotic White / Metallic Diablo Black WT1

## **ENGINE**

Liquid-cooled, 4-stroke In-Line Four

**DISPLACEMENT** 

1099cc

**RATED OUTPUT** 

99.0 kW {135 PS} / 9,000 rpm

MAX. TORQUE

112 Nem {11.4 kgfem} / 7,600 rpm

**COOLING SYSTEM** 

Liquid Cooled

**LENGTH / WIDTH / HEIGHT** 

2270mm / 895mm / 1490mm

**SEAT HEIGHT** 

840mm

**GEARBOX** 

6 Speed

**TANK CAPACITY** 

21 Ltr